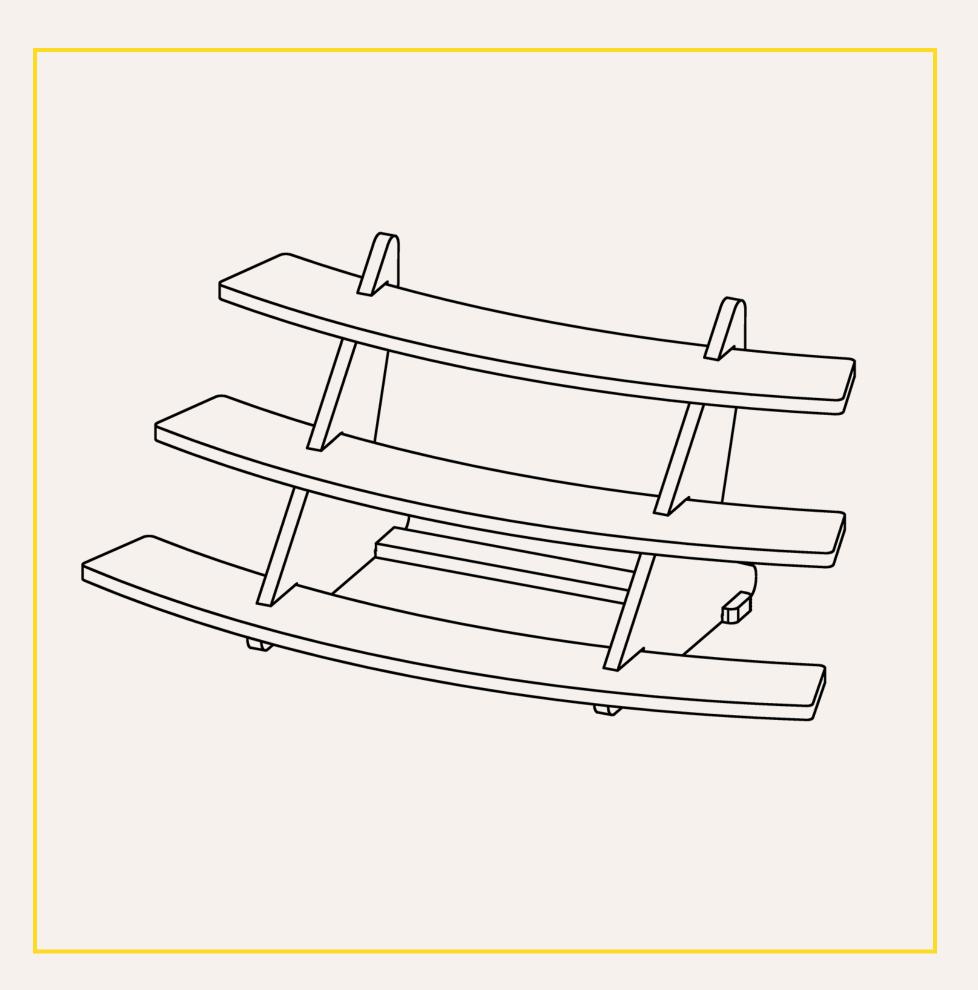

#### PARTS DIAGRAM

1. Connect two side panels (A) with connector (B) at back.

2. Slide the small shelf into the top notches, medium shelf to the middle notches and large shelf into bottom notches.

## ASSEMBLY INSTRUCTIONS

3. The assembly is finished and your display stand is ready to use.