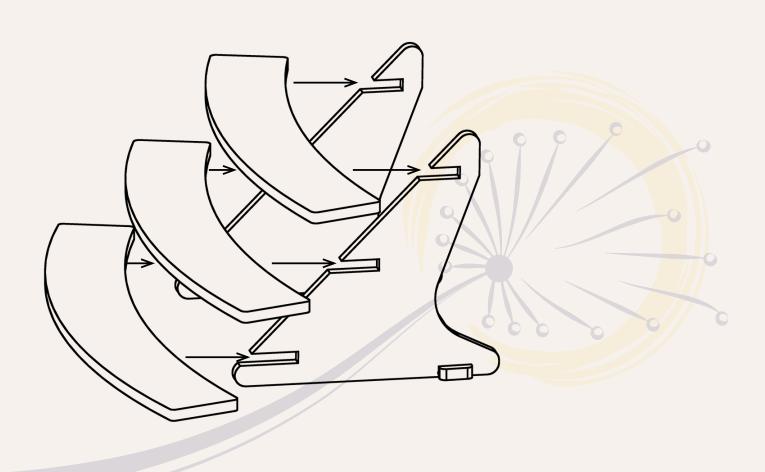

#### PARTS DIAGRAM

1. Connect two side panels (A) with connector (B) at back.

2. Slide the small shelf into the top notches, medium shelf to the middle notches and large shelf into bottom notches.

## ASSEMBLY INSTRUCTIONS

3. The assembly is finished and your display stand is ready to use.