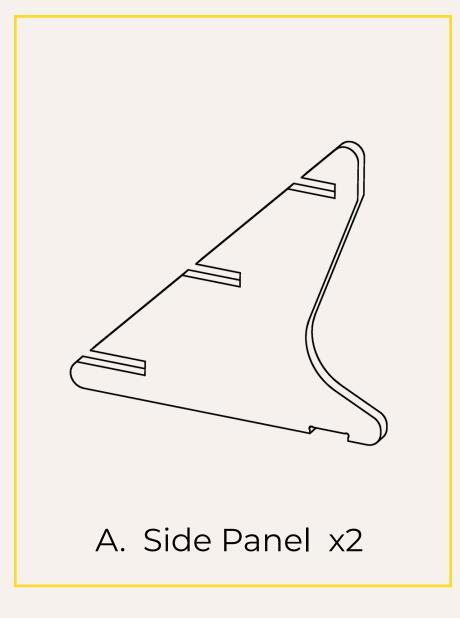

#### PARTS DIAGRAM

1. Connect two side panels (A) with connector (B) at back.

2. Slide the small shelf into the top notches, medium shelf to the middle notches and large shelf into bottom notches.