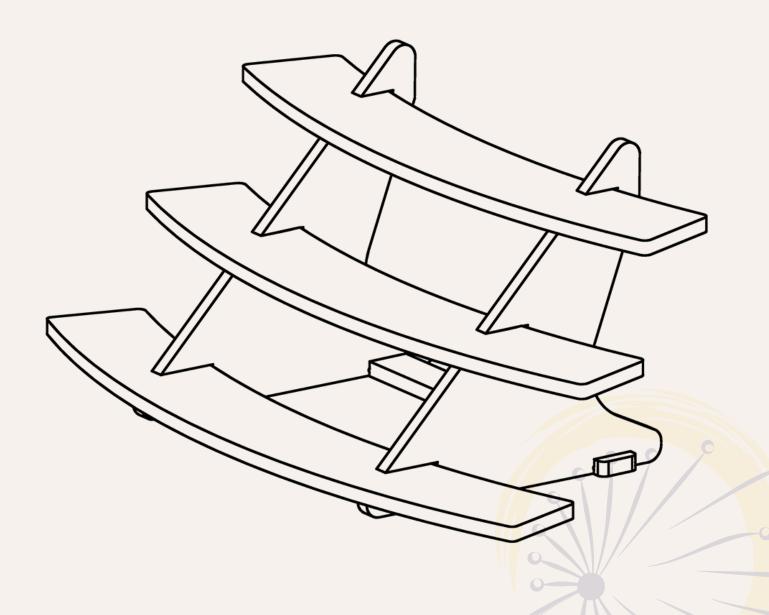

## ASSEMBLY INSTRUCTIONS

3. The assembly is finished and your display stand is ready to use.

# ASSEMBLY INSTRUCTIONS

Alternative display: remove the shelves and turn the front side to back, then replace the large shelf at top and small shelf at bottom.

Set multiple display shelving units to prefered confituration to best fit your needs.