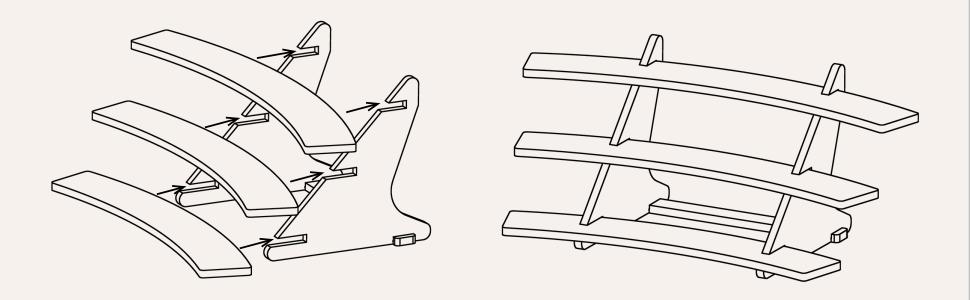

#### PARTS DIAGRAM

1. Connect two side panels (A) with connector (B) at back.

2. Slide the small shelf into the top notches, medium shelf to the middle notches and large shelf into bottom notches.

## ASSEMBLY INSTRUCTIONS

3. The assembly is finished and your display stand is ready to use.