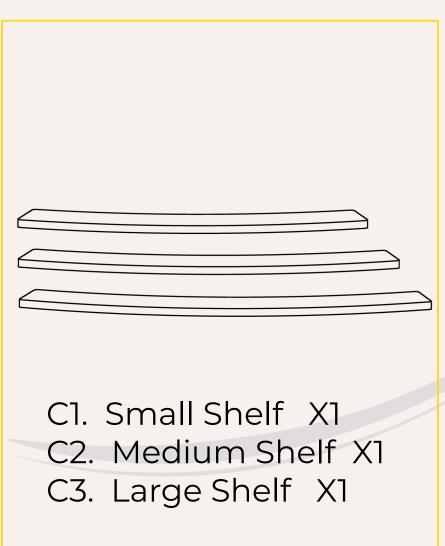

#### PARTS DIAGRAM

1. Connect two side panels (A) with connector (B) at back.

2. Slide the small shelf into the top notches, medium shelf to the middle notches and large shelf into bottom notches.