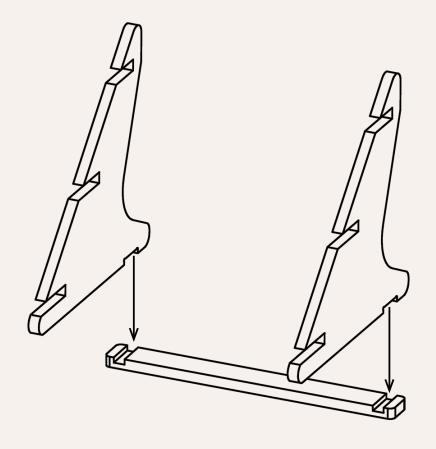

#### PARTS DIAGRAM

1. Connect two side panels (A) with connector (B) at back.

2. Slide the small shelf into the top notches, medium shelf to the middle notches and large shelf into bottom notches.