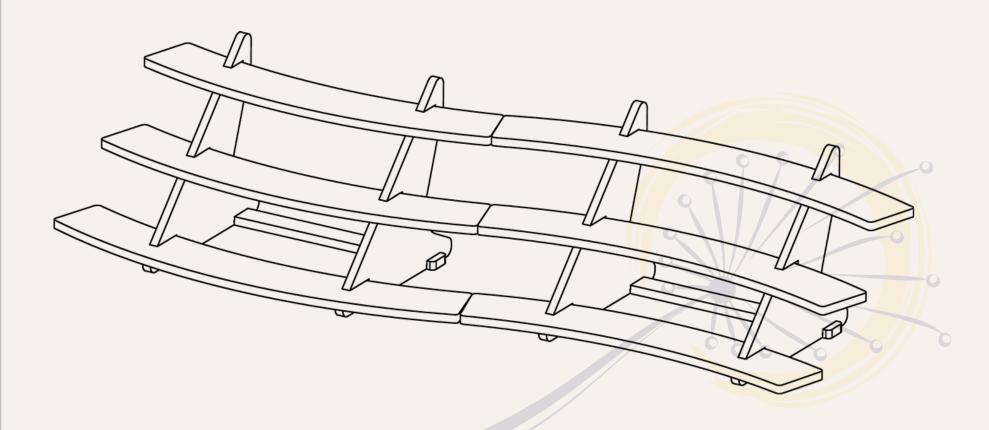

# ASSEMBLY INSTRUCTIONS

Alternative display: remove the shelves and turn the front side to back, then replace the large shelf at top and small shelf at bottom.

Set multiple display shelving units to prefered confituration to best fit your needs.