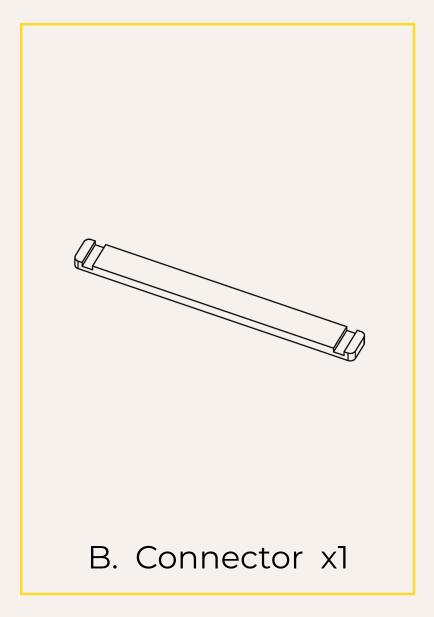

#### PARTS DIAGRAM

1. Connect two side panels (A) with connector (B) at back.

2. Slide the small shelf into the top notches, medium shelf to the middle notches and large shelf into bottom notches.